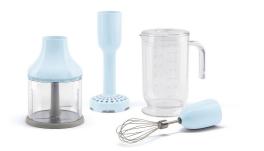

## HBAC11PB

Family group Type Hand blender 4 accessories set, pastel blue version: beaker, chopper, whisk, masher

Graduated BEAKER in Tritan™ Renew, impact resistant and dishwasher safe. Equipped with lid and seal, an ergonomic handle for easy handling, and a capacity of 1.4 L.

500 ml Tritan<sup>™</sup> Renew CHOPPER with S-shaped stainless steel blades for maximum performance. The base is slip-resistant can be removed and used as a lid for the container.

STAINLESS STEEL WHISK for whipping egg whites or cream. Dishwasher safe.

MASHER can be used for the perfect potato purée or for soft and creamy vegetables. Removable and washable plastic blades that are dishwasher safe.